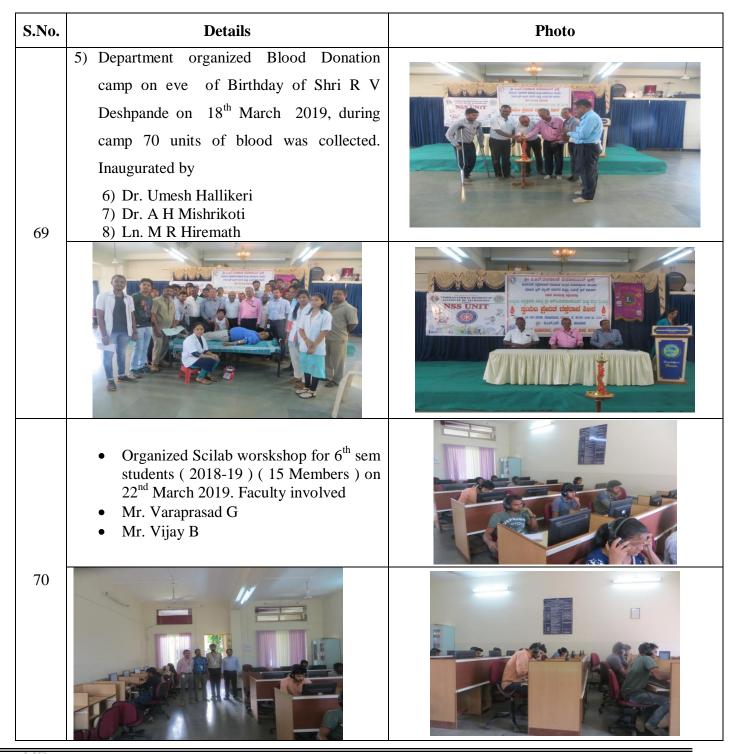

### **Programs conducted**

| S.No. | Details                                                                                                                                                                                                                                                         | Photo |
|-------|-----------------------------------------------------------------------------------------------------------------------------------------------------------------------------------------------------------------------------------------------------------------|-------|
|       | <ul> <li>An yearly 3 days techno cultural event was organized on 28<sup>th</sup>, 29<sup>th</sup> and 30<sup>th</sup> of March 2019. Events conducted during 3 days are</li> <li>Paper Presentation Contest</li> <li>Hos The Josh</li> <li>Tribologi</li> </ul> |       |
| 71    |                                                                                                                                                                                                                                                                 |       |