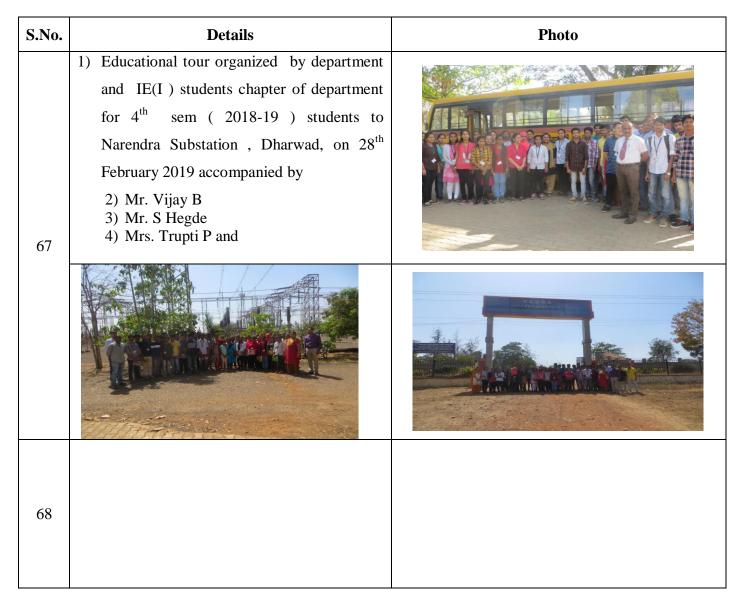

### **Programs conducted**

| S.No. | Details                                                                                                                                                                                                                                                         | Photo |
|-------|-----------------------------------------------------------------------------------------------------------------------------------------------------------------------------------------------------------------------------------------------------------------|-------|
|       | <ul> <li>An yearly 3 days techno cultural event was organized on 28<sup>th</sup>, 29<sup>th</sup> and 30<sup>th</sup> of March 2019. Events conducted during 3 days are</li> <li>Paper Presentation Contest</li> <li>Hos The Josh</li> <li>Tribologi</li> </ul> |       |
| 71    |                                                                                                                                                                                                                                                                 |       |